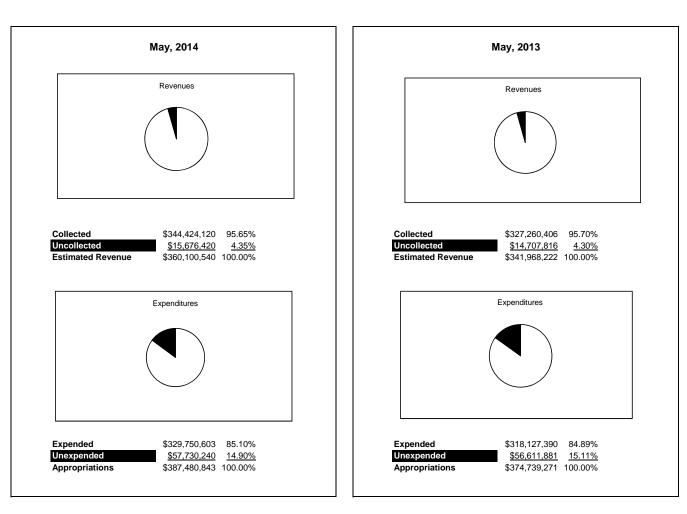

|                                                          | General Fund |                 |                 |                |                |                |                     |                     |  |  |
|----------------------------------------------------------|--------------|-----------------|-----------------|----------------|----------------|----------------|---------------------|---------------------|--|--|
| The School District of Sarasota County, FL               |              |                 |                 |                |                |                |                     |                     |  |  |
| Revenue & Expenditures - Budget And Actual               | Account      | 8               | Amounts         | Actual         | Percentage of  | Prior YTD      | Difference          | %                   |  |  |
| May 31, 2014                                             | Number       | Original        | Current         | Amounts        | Current Budget | Actual         | Increase/(Decrease) | Increase/(Decrease) |  |  |
| REVENUES                                                 |              |                 |                 |                |                |                |                     |                     |  |  |
| Federal Direct                                           | 3100         | 2,248,813.00    | 2,339,939.00    | 319,173.19     | 13.64%         | 295,936.38     | 23,236.81           | 7.85%               |  |  |
| Federal Through State                                    | 3200         | 0.00            | 0.00            | 1,328,863.01   |                | 1,899,221.54   | (570,358.53)        | -30.03%             |  |  |
| State Sources                                            | 3300         | 77,242,255.00   | 75,508,736.00   | 70,063,144.23  | 92.79%         | 70,169,304.78  | (106,160.55)        | -0.15%              |  |  |
| Local Sources                                            | 3400         | 280,649,758.00  | 282,251,865.00  | 272,712,940.04 | 96.62%         | 254,895,943.78 | 17,816,996.26       | 6.99%               |  |  |
| Total Revenues                                           |              | 360,140,826.00  | 360,100,540.00  | 344,424,120.47 | 95.65%         | 327,260,406.48 | 17,163,713.99       | 5.24%               |  |  |
| EXPENDITURES                                             |              |                 |                 |                |                |                |                     |                     |  |  |
| Current:                                                 |              |                 |                 |                |                |                |                     |                     |  |  |
| Instruction                                              | 5000         | 262,754,098.00  | 259,188,726.00  | 212,669,028.20 | 82.05%         | 207,966,226.80 | 4,702,801.40        | 2.26%               |  |  |
| Pupil Personnel Services                                 | 6100         | 21,051,444.00   | 20,960,139.00   | 17,981,202.73  | 85.79%         | 16,964,878.66  | 1,016,324.07        | 5.99%               |  |  |
| Instructional Media Services                             | 6200         | 3,605,587.00    | 3,490,957.00    | 2,795,004.77   | 80.06%         | 3,513,774.53   | (718,769.76)        | -20.46%             |  |  |
| Instruction and Curriculum Development Services          | 6300         | 2,549,807.00    | 2,760,345.00    | 2,371,129.43   | 85.90%         | 2,100,617.03   | 270,512.40          | 12.88%              |  |  |
| Instructional Staff Training Services                    | 6400         | 1,238,677.00    | 1,372,588.00    | 968,971.30     | 70.59%         | 937,276.29     | 31,695.01           | 3.38%               |  |  |
| Instruction Related Technolgy                            | 6500         | 2,934,647.00    | 3,399,550.00    | 2,736,057.60   | 80.48%         | 2,773,151.81   | (37,094.21)         | -1.34%              |  |  |
| Board                                                    | 7100         | 842,508.00      | 842,508.00      | 1,253,160.09   | 148.74%        | 708,259.14     | 544,900.95          | 76.94%              |  |  |
| General Administration                                   | 7200         | 1,451,313.00    | 1,417,811.00    | 1,344,701.39   | 94.84%         | 1,309,594.64   | 35,106.75           | 2.68%               |  |  |
| School Administration                                    | 7300         | 16,624,114.00   | 16,859,992.00   | 15,489,436.70  | 91.87%         | 14,386,024.12  | 1,103,412.58        | 7.67%               |  |  |
| Facilities Acquisition and Construction                  | 7410         | 19,029.00       | 19,029.00       | 15,990.00      | 84.03%         | 18,258.85      | (2,268.85)          | -12.43%             |  |  |
| Fiscal Services                                          | 7500         | 1,775,871.00    | 1,938,380.00    | 1,789,087.76   | 92.30%         | 1,663,968.88   | 125,118.88          | 7.52%               |  |  |
| Food Services                                            | 7600         | 94,717.00       | 94,717.00       | 54,258.92      | 57.29%         | 66,430.97      | (12,172.05)         | -18.32%             |  |  |
| Central Services                                         | 7700         | 5,367,820.00    | 5,677,556.00    | 5,152,772.93   | 90.76%         | 4,880,098.43   | 272,674.50          | 5.59%               |  |  |
| Pupil Transportation Services                            | 7800         | 15,848,578.00   | 16,793,850.00   | 15,012,922.52  | 89.40%         | 14,256,625.56  | 756,296.96          | 5.30%               |  |  |
| Operation of Plant                                       | 7900         | 34,282,328.00   | 33,333,807.00   | 31,253,710.65  | 93.76%         | 30,081,884.69  | 1,171,825.96        | 3.90%               |  |  |
| Maintenance of Plant                                     | 8100         | 14,186,220.00   | 14,013,946.00   | 13,283,278.70  | 94.79%         | 12,376,795.44  | 906,483.26          | 7.32%               |  |  |
| Administrative Tech Services                             | 8200         | 3,050,654.00    | 3,567,502.00    | 3,056,867.03   | 85.69%         | 2,487,325.48   | 569,541.55          | 22.90%              |  |  |
| Community Services                                       | 9100         | 1,786,112.00    | 1,749,440.00    | 2,523,021.83   | 144.22%        | 1,636,198.31   | 886,823.52          | 54.20%              |  |  |
| Debt Service                                             | 9200         |                 |                 |                |                |                |                     |                     |  |  |
| Total Expenditures                                       |              | 389,463,524.00  | 387,480,843.00  | 329,750,602.55 | 85.10%         | 318,127,389.63 | 11,623,212.92       | 3.65%               |  |  |
| Excess (Deficiency) of Revenues Over (Under) Expenditure | s            | (29,322,698.00) | (27,380,303.00) | 14,673,517.92  | -53.59%        | 9,133,016.85   | 5,540,501.07        | 60.66%              |  |  |
| OTHER FINANCING SOURCES (USES)                           |              |                 |                 |                |                |                |                     |                     |  |  |
| Other Financing Sources                                  | 3700         |                 |                 |                |                |                |                     |                     |  |  |
| Transfers In                                             | 3600         | 20,646,003.00   | 21,458,035.00   | 16,411,041.21  | 76.48%         | 12,761,655.54  | 3,649,385.67        | 28.60%              |  |  |
| Transfers Out                                            | 9700         | (550,279.00)    | (550,279.00)    | (550,279.00)   | 100.00%        | (380,311.00)   | (169,968.00)        |                     |  |  |
| Total Other Financing Sources (Uses)                     | 1            | 20,095,724.00   | 20,907,756.00   | 15,860,762.21  | 75.86%         | 12,381,344.54  | 3,479,417.67        | 28.10%              |  |  |
| Net Change in Fund Balances                              |              | (9,226,974.00)  | (6,472,547.00)  | 30,534,280.13  | -471.75%       | 21,514,361.39  | 9,019,918.74        | 41.93%              |  |  |
| Fund Balances, Prior Year                                | 2800         | 53,480,753.00   | 53,480,753.00   | 53,480,754.54  | 100.00%        | 63,999,318.00  | (10,518,563.46)     | -16.44%             |  |  |
| Adjustment to Fund Balances                              | 2891         |                 | 0.00            |                |                |                |                     |                     |  |  |
| Fund Balances, Current Year                              | 2700         | 44,253,779.00   | 47,008,206.00   | 84,015,034.67  | 178.72%        | 85,513,679.39  | (1,498,644.72)      | -1.75%              |  |  |

**General Fund** 

### **General Fund**