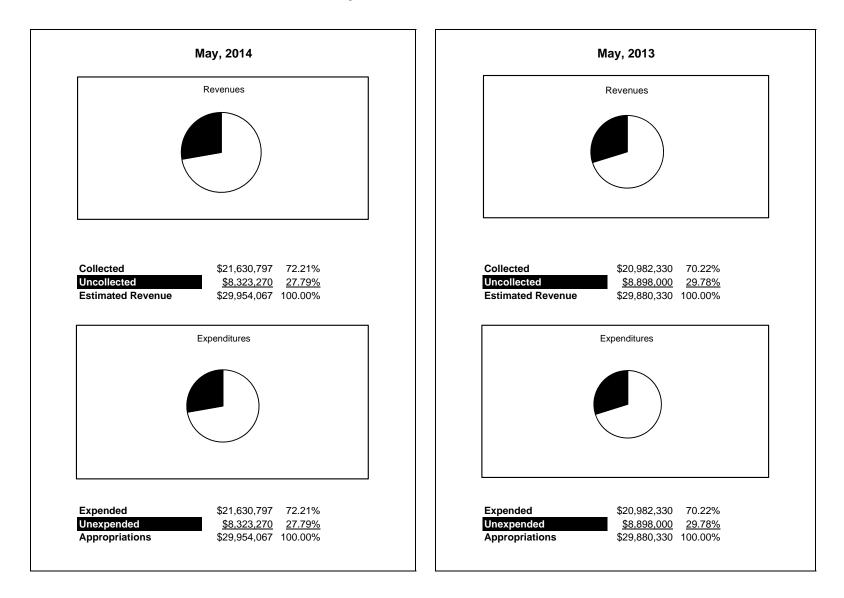

|                                                          | Special Revenue |               |                   |               |                |                |                     |                     |  |  |
|----------------------------------------------------------|-----------------|---------------|-------------------|---------------|----------------|----------------|---------------------|---------------------|--|--|
| The School District of Sarasota County, FL               |                 |               |                   |               |                |                |                     |                     |  |  |
| Revenue & Expenditures - Budget And Actual               | Account         | Budgeted      |                   | Actual        | Percentage of  | Prior YTD      | Difference          | %                   |  |  |
| May 31, 2014                                             | Number          | Original      | Current           | Amounts       | Current Budget | Actual         | Increase/(Decrease) | Increase/(Decrease) |  |  |
| REVENUES                                                 |                 | 515 000 00    | <b>515</b> 000.00 |               | 105 100        | 0.60.055.01    | (101.050.60)        | 11.55%              |  |  |
| Federal Direct                                           | 3100            | 715,000.00    | 715,000.00        | 768,585.18    | 107.49%        | 869,957.81     | (101,372.63)        | -11.65%             |  |  |
| Federal Through State                                    | 3200            | 25,733,289.00 | 27,285,717.00     | 18,910,005.29 | 69.30%         | 18,965,670.76  | (55,665.47)         | -0.29%              |  |  |
| State Sources                                            | 3300            | 1 4 60 500 00 | 1.052.050.00      | 1.050.005.50  | 00.040         | 1 1 1 6 501 00 | 005 505 25          | 50.05%              |  |  |
| Local Sources                                            | 3400            | 1,469,782.00  | 1,953,350.00      | 1,952,206.69  | 99.94%         | 1,146,701.32   | 805,505.37          | 70.25%              |  |  |
| Total Revenues                                           |                 | 27,918,071.00 | 29,954,067.00     | 21,630,797.16 | 72.21%         | 20,982,329.89  | 648,467.27          | 3.09%               |  |  |
| EXPENDITURES                                             |                 |               |                   |               | ,              |                |                     |                     |  |  |
| Current:                                                 |                 |               |                   |               |                |                |                     |                     |  |  |
| Instruction                                              | 5000            | 17,377,014.00 | 16,251,773.00     | 13,083,923.84 | 80.51%         | 13,106,044.06  | (22,120.22)         | -0.17%              |  |  |
| Pupil Personnel Services                                 | 6100            | 2,404,150.00  | 3,162,119.00      | 2,428,801.41  | 76.81%         | 2,086,834.26   | 341,967.15          | 16.39%              |  |  |
| Instructional Media Services                             | 6200            | 19,873.00     | 19,909.00         | 7,332.51      | 36.83%         | 617.05         |                     |                     |  |  |
| Instruction and Curriculum Development Services          | 6300            | 835,821.00    | 986,103.00        | 521,778.15    | 52.91%         | 696,087.01     | (174,308.86)        | -25.04%             |  |  |
| Instructional Staff Training Services                    | 6400            | 3,251,024.00  | 5,149,684.00      | 3,157,371.48  | 61.31%         | 3,033,569.92   | 123,801.56          | 4.08%               |  |  |
| Instruction Related Technolgy                            | 6500            | 580,043.00    | 944,875.00        | 111,928.88    | 11.85%         | 241,255.85     | (129,326.97)        | -53.61%             |  |  |
| Board                                                    | 7100            |               |                   |               |                |                |                     |                     |  |  |
| General Administration                                   | 7200            | 918,559.00    | 1,149,025.00      | 892,210.26    | 77.65%         | 715,768.78     | 176,441.48          | 24.65%              |  |  |
| School Administration                                    | 7300            | 19,118.00     | 400.00            | 34,005.33     |                |                |                     |                     |  |  |
| Facilities Acquisition and Construction                  | 7410            | 50,000.00     | 95,000.00         | 77,446.00     | 81.52%         | 5,657.64       | 71,788.36           | 1268.87%            |  |  |
| Fiscal Services                                          | 7500            | 62,263.00     | 143,142.00        | 51,296.79     | 35.84%         | 36,358.35      | 14,938.44           | 41.09%              |  |  |
| Food Services                                            | 7600            |               |                   |               |                |                |                     |                     |  |  |
| Central Services                                         | 7700            | 1,474,151.00  | 1,118,746.00      | 330,907.03    | 29.58%         | 213,971.29     | 116,935.74          | 54.65%              |  |  |
| Pupil Transportation Services                            | 7800            | 193,955.00    | 200,987.00        | 151,698.22    | 75.48%         | 124,732.87     | 26,965.35           | 21.62%              |  |  |
| Operation of Plant                                       | 7900            | 16,600.00     | 10,600.00         | 10,520.00     | 99.25%         |                | 10,520.00           |                     |  |  |
| Maintenance of Plant                                     | 8100            |               |                   |               |                |                |                     |                     |  |  |
| Administrative Tech Services                             | 8200            |               |                   |               |                |                |                     |                     |  |  |
| Community Services                                       | 9100            | 715,500.00    | 721,704.00        | 771,577.26    |                | 721,432.81     | 50,144.45           | 6.95%               |  |  |
| Debt Service                                             | 9200            |               |                   |               |                |                |                     |                     |  |  |
| Total Expenditures                                       |                 | 27,918,071.00 | 29,954,067.00     | 21,630,797.16 | 72.21%         | 20,982,329.89  | 607,746.48          | 2.90%               |  |  |
| Excess (Deficiency) of Revenues Over (Under) Expenditure | s               | 0.00          | 0.00              | 0.00          |                | 0.00           | 40,720.79           |                     |  |  |
| OTHER FINANCING SOURCES (USES)                           |                 |               |                   |               |                |                |                     |                     |  |  |
| Transfers In                                             | 3600            |               |                   |               |                |                |                     |                     |  |  |
| Transfers Out                                            | 9700            |               |                   |               |                |                |                     |                     |  |  |
| Total Other Financing Sources (Uses)                     |                 | 0.00          | 0.00              | 0.00          |                | 0.00           | 0.00                |                     |  |  |
| Net Change in Fund Balances                              | † †             | 0.00          | 0.00              | 0.00          |                | 0.00           | 0.00                |                     |  |  |
| Fund Balances, Prior Year                                | 2800            |               | 0.00              | 63,441.68     |                | 0.00           | 63,441.68           |                     |  |  |
| Adjustment to Fund Balances                              | 2891            |               |                   | ,             |                |                |                     |                     |  |  |
| Fund Balances, Current Year                              | 2700            | 0.00          | 0.00              | 63,441.68     |                | 0.00           | 63,441.68           |                     |  |  |

## **Special Revenue Fund**