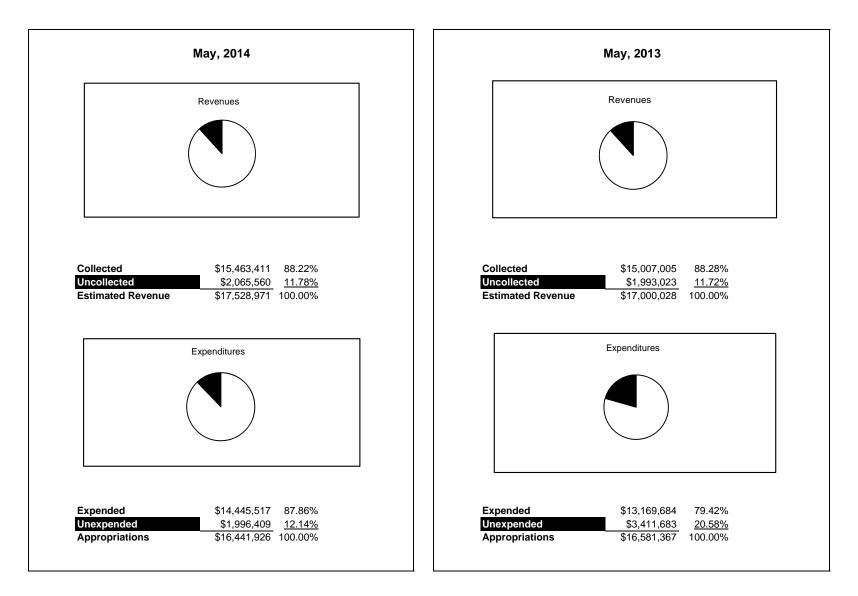

|                                                          | Food Service |               |               |               |                |               |                     |                     |  |  |
|----------------------------------------------------------|--------------|---------------|---------------|---------------|----------------|---------------|---------------------|---------------------|--|--|
| The School District of Sarasota County, FL               |              |               |               |               |                |               |                     |                     |  |  |
| Revenue & Expenditures - Budget And Actual               | Account      | Budgeted      |               | Actual        | Percentage of  | Prior YTD     | Difference          | %                   |  |  |
| May 31, 2014                                             | Number       | Original      | Current       | Amounts       | Current Budget | Actual        | Increase/(Decrease) | Increase/(Decrease) |  |  |
| REVENUES                                                 |              |               |               |               |                |               |                     |                     |  |  |
| Federal Direct                                           | 3100         |               |               |               |                |               |                     |                     |  |  |
| Federal Through State                                    | 3200         | 11,945,380.00 | 11,945,380.00 | 9,905,587.09  | 82.92%         | 9,064,006.82  | 841,580.27          | 9.28%               |  |  |
| State Sources                                            | 3300         | 167,256.00    | 167,256.00    | 172,836.00    | 103.34%        | 165,450.00    | 7,386.00            | 4.46%               |  |  |
| Local Sources                                            | 3400         | 5,416,335.00  | 5,416,335.00  | 5,384,987.57  | 99.42%         | 5,777,548.26  | (392,560.69)        | -6.79%              |  |  |
| Total Revenues                                           |              | 17,528,971.00 | 17,528,971.00 | 15,463,410.66 | 88.22%         | 15,007,005.08 | 456,405.58          | 3.04%               |  |  |
| EXPENDITURES                                             |              |               |               |               |                |               |                     |                     |  |  |
| Current:                                                 |              |               |               |               |                |               |                     |                     |  |  |
| Instruction                                              | 5000         |               |               |               |                |               |                     |                     |  |  |
| Pupil Personnel Services                                 | 6100         |               |               |               |                |               |                     |                     |  |  |
| Instructional Media Services                             | 6200         |               |               |               |                |               |                     |                     |  |  |
| Instruction and Curriculum Development Services          | 6300         |               |               |               |                |               |                     |                     |  |  |
| Instructional Staff Training Services                    | 6400         |               |               |               |                |               |                     |                     |  |  |
| Instruction Related Technolgy                            | 6500         |               |               |               |                |               |                     |                     |  |  |
| Board                                                    | 7100         |               |               |               |                |               |                     |                     |  |  |
| General Administration                                   | 7200         |               |               |               |                |               |                     |                     |  |  |
| School Administration                                    | 7300         |               |               |               |                |               |                     |                     |  |  |
| Facilities Acquisition and Construction                  | 7410         |               |               |               |                |               |                     |                     |  |  |
| Fiscal Services                                          | 7500         |               |               |               |                |               |                     |                     |  |  |
| Food Services                                            | 7600         | 16,441,926.00 | 16,441,926.00 | 14,445,516.56 | 87.86%         | 13,169,684.26 | 1,275,832.30        | 9.69%               |  |  |
| Central Services                                         | 7700         |               |               |               |                |               |                     |                     |  |  |
| Pupil Transportation Services                            | 7800         |               |               |               |                |               |                     |                     |  |  |
| Operation of Plant                                       | 7900         |               |               |               |                |               |                     |                     |  |  |
| Maintenance of Plant                                     | 8100         |               |               |               |                |               |                     |                     |  |  |
| Administrative Tech Services                             | 8200         |               |               |               |                |               |                     |                     |  |  |
| Community Services                                       | 9100         |               |               |               |                |               |                     |                     |  |  |
| Debt Service                                             | 9200         |               |               |               |                |               |                     |                     |  |  |
| Total Expenditures                                       |              | 16,441,926.00 | 16,441,926.00 | 14,445,516.56 | 87.86%         | 13,169,684.26 | 1,275,832.30        | 9.69%               |  |  |
| Excess (Deficiency) of Revenues Over (Under) Expenditure | s            | 1,087,045.00  | 1,087,045.00  | 1,017,894.10  | 93.64%         | 1,837,320.82  | (819,426.72)        | -44.60%             |  |  |
| OTHER FINANCING SOURCES (USES)                           |              |               |               |               |                |               |                     |                     |  |  |
| Transfers In                                             | 3600         |               |               |               |                |               |                     |                     |  |  |
| Transfers Out                                            | 9700         |               |               |               |                |               |                     |                     |  |  |
| Total Other Financing Sources (Uses)                     |              | 0.00          | 0.00          | 0.00          |                | 0.00          | 0.00                |                     |  |  |
| Net Change in Fund Balances                              | † †          | 1,087,045.00  | 1,087,045.00  | 1,017,894.10  | 93.64%         | 1,837,320.82  | (819,426.72)        | -44.60%             |  |  |
| Fund Balances, Prior Year                                | 2800         | 4,470,013.00  | 4,470,013.00  | 4,470,012.85  | 100.00%        | 3,053,184.59  | 1,416,828.26        | 46.40%              |  |  |
| Adjustment to Fund Balances                              | 2891         |               |               |               |                |               |                     |                     |  |  |
| Fund Balances, Current Year                              | 2700         | 5,557,058.00  | 5,557,058.00  | 5,487,906.95  | 98.76%         | 4,890,505.41  | 597,401.54          | 12.22%              |  |  |

### **Food Service Fund**

# **Food Service Fund**