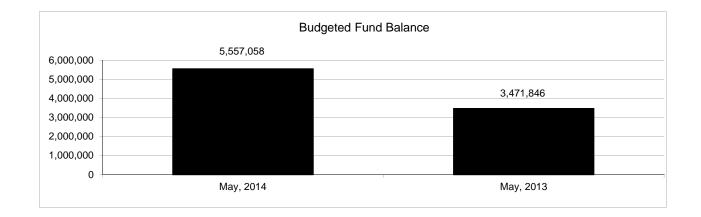

|                                                          | Food Service |               |               |               |                |               |                     |                     |  |  |
|----------------------------------------------------------|--------------|---------------|---------------|---------------|----------------|---------------|---------------------|---------------------|--|--|
| The School District of Sarasota County, FL               |              |               |               |               |                |               |                     |                     |  |  |
| Revenue & Expenditures - Budget And Actual               | Account      | Budgeted      |               | Actual        | Percentage of  | Prior YTD     | Difference          | %                   |  |  |
| May 31, 2014                                             | Number       | Original      | Current       | Amounts       | Current Budget | Actual        | Increase/(Decrease) | Increase/(Decrease) |  |  |
| REVENUES                                                 |              |               |               |               |                |               |                     |                     |  |  |
| Federal Direct                                           | 3100         |               |               |               |                |               |                     |                     |  |  |
| Federal Through State                                    | 3200         | 11,945,380.00 | 11,945,380.00 | 9,905,587.09  | 82.92%         | 9,064,006.82  | 841,580.27          | 9.28%               |  |  |
| State Sources                                            | 3300         | 167,256.00    | 167,256.00    | 172,836.00    | 103.34%        | 165,450.00    | 7,386.00            | 4.46%               |  |  |
| Local Sources                                            | 3400         | 5,416,335.00  | 5,416,335.00  | 5,384,987.57  | 99.42%         | 5,777,548.26  | (392,560.69)        | -6.79%              |  |  |
| Total Revenues                                           |              | 17,528,971.00 | 17,528,971.00 | 15,463,410.66 | 88.22%         | 15,007,005.08 | 456,405.58          | 3.04%               |  |  |
| EXPENDITURES                                             |              |               |               |               |                |               |                     |                     |  |  |
| Current:                                                 |              |               |               |               |                |               |                     |                     |  |  |
| Instruction                                              | 5000         |               |               |               |                |               |                     |                     |  |  |
| Pupil Personnel Services                                 | 6100         |               |               |               |                |               |                     |                     |  |  |
| Instructional Media Services                             | 6200         |               |               |               |                |               |                     |                     |  |  |
| Instruction and Curriculum Development Services          | 6300         |               |               |               |                |               |                     |                     |  |  |
| Instructional Staff Training Services                    | 6400         |               |               |               |                |               |                     |                     |  |  |
| Instruction Related Technolgy                            | 6500         |               |               |               |                |               |                     |                     |  |  |
| Board                                                    | 7100         |               |               |               |                |               |                     |                     |  |  |
| General Administration                                   | 7200         |               |               |               |                |               |                     |                     |  |  |
| School Administration                                    | 7300         |               |               |               |                |               |                     |                     |  |  |
| Facilities Acquisition and Construction                  | 7410         |               |               |               |                |               |                     |                     |  |  |
| Fiscal Services                                          | 7500         |               |               |               |                |               |                     |                     |  |  |
| Food Services                                            | 7600         | 16,441,926.00 | 16,441,926.00 | 14,445,516.56 | 87.86%         | 13,169,684.26 | 1,275,832.30        | 9.69%               |  |  |
| Central Services                                         | 7700         |               |               |               |                |               |                     |                     |  |  |
| Pupil Transportation Services                            | 7800         |               |               |               |                |               |                     |                     |  |  |
| Operation of Plant                                       | 7900         |               |               |               |                |               |                     |                     |  |  |
| Maintenance of Plant                                     | 8100         |               |               |               |                |               |                     |                     |  |  |
| Administrative Tech Services                             | 8200         |               |               |               |                |               |                     |                     |  |  |
| Community Services                                       | 9100         |               |               |               |                |               |                     |                     |  |  |
| Debt Service                                             | 9200         |               |               |               |                |               |                     |                     |  |  |
| Total Expenditures                                       |              | 16,441,926.00 | 16,441,926.00 | 14,445,516.56 | 87.86%         | 13,169,684.26 | 1,275,832.30        | 9.69%               |  |  |
| Excess (Deficiency) of Revenues Over (Under) Expenditure | s            | 1,087,045.00  | 1,087,045.00  | 1,017,894.10  | 93.64%         | 1,837,320.82  | (819,426.72)        | -44.60%             |  |  |
| OTHER FINANCING SOURCES (USES)                           |              |               |               |               |                |               |                     |                     |  |  |
| Transfers In                                             | 3600         |               |               |               |                |               |                     |                     |  |  |
| Transfers Out                                            | 9700         |               |               |               |                |               |                     |                     |  |  |
| Total Other Financing Sources (Uses)                     |              | 0.00          | 0.00          | 0.00          |                | 0.00          | 0.00                |                     |  |  |
| Net Change in Fund Balances                              | † †          | 1,087,045.00  | 1,087,045.00  | 1,017,894.10  | 93.64%         | 1,837,320.82  | (819,426.72)        | -44.60%             |  |  |
| Fund Balances, Prior Year                                | 2800         | 4,470,013.00  | 4,470,013.00  | 4,470,012.85  | 100.00%        | 3,053,184.59  | 1,416,828.26        | 46.40%              |  |  |
| Adjustment to Fund Balances                              | 2891         |               |               |               |                |               |                     |                     |  |  |
| Fund Balances, Current Year                              | 2700         | 5,557,058.00  | 5,557,058.00  | 5,487,906.95  | 98.76%         | 4,890,505.41  | 597,401.54          | 12.22%              |  |  |