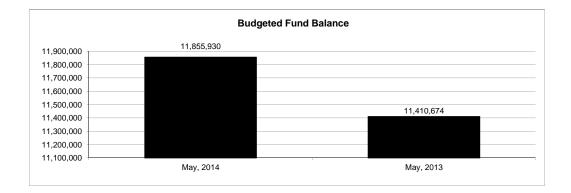

|                                                          | Internal Service Fund |                |                |               |                |               |                     |                     |  |  |
|----------------------------------------------------------|-----------------------|----------------|----------------|---------------|----------------|---------------|---------------------|---------------------|--|--|
| The School District of Sarasota County, FL               |                       |                |                |               |                |               |                     |                     |  |  |
| Revenue & Expenditures - Budget And Actual               | Account               | Budgeted       |                | Actual        | Percentage of  | Prior YTD     | Difference          | %                   |  |  |
| May 31, 2014                                             | Number                | Original       | Current        | Amounts       | Current Budget | Actual        | Increase/(Decrease) | Increase/(Decrease) |  |  |
| REVENUES                                                 |                       |                |                |               |                |               |                     |                     |  |  |
| Federal Direct                                           | 3100                  |                |                |               |                |               |                     |                     |  |  |
| Federal Through State                                    | 3200                  |                |                |               |                |               |                     |                     |  |  |
| State Sources                                            | 3300                  |                |                |               |                |               |                     |                     |  |  |
| Local Sources                                            | 3400                  | 5,096,122.00   | 5,096,122.00   | 4,331,248.37  | 84.99%         | 4,139,347.96  | 191,900.41          | 4.64%               |  |  |
| Total Revenues                                           |                       | 5,096,122.00   | 5,096,122.00   | 4,331,248.37  | 84.99%         | 4,139,347.96  | 191,900.41          | 4.64%               |  |  |
| EXPENDITURES                                             |                       |                |                |               |                |               |                     |                     |  |  |
| Current:                                                 |                       |                |                |               |                |               |                     |                     |  |  |
| Instruction                                              | 5000                  |                |                |               |                |               |                     |                     |  |  |
| Pupil Personnel Services                                 | 6100                  |                |                |               |                |               |                     |                     |  |  |
| Instructional Media Services                             | 6200                  |                |                |               |                |               |                     |                     |  |  |
| Instruction and Curriculum Development Services          | 6300                  |                |                |               |                |               |                     |                     |  |  |
| Instructional Staff Training Services                    | 6400                  |                |                |               |                |               |                     |                     |  |  |
| Instruction Related Technolgy                            | 6500                  |                |                |               |                |               |                     |                     |  |  |
| Board                                                    | 7100                  |                |                |               |                |               |                     |                     |  |  |
| General Administration                                   | 7200                  |                |                |               |                |               |                     |                     |  |  |
| School Administration                                    | 7300                  |                |                |               |                |               |                     |                     |  |  |
| Facilities Acquisition and Construction                  | 7410                  |                |                |               |                |               |                     |                     |  |  |
| Fiscal Services                                          | 7500                  |                |                |               |                |               |                     |                     |  |  |
| Food Services                                            | 7600                  |                |                |               |                |               |                     |                     |  |  |
| Central Services                                         | 7700                  | 6,527,150.00   | 6,527,150.00   | 4,676,509.67  | 71.65%         | 4,226,093.81  | 450,415.86          | 10.66%              |  |  |
| Pupil Transportation Services                            | 7800                  |                |                |               |                |               |                     |                     |  |  |
| Operation of Plant                                       | 7900                  |                |                |               |                |               |                     |                     |  |  |
| Maintenance of Plant                                     | 8100                  |                |                |               |                |               |                     |                     |  |  |
| Administrative Tech Services                             | 8200                  |                |                |               |                |               |                     |                     |  |  |
| Community Services                                       | 9100                  |                |                |               |                |               |                     |                     |  |  |
| Debt Service                                             | 9200                  |                |                |               |                |               |                     |                     |  |  |
| Total Expenditures                                       |                       | 6,527,150.00   | 6,527,150.00   | 4,676,509.67  | 71.65%         | 4,226,093.81  | 450,415.86          | 10.66%              |  |  |
| Excess (Deficiency) of Revenues Over (Under) Expenditure | s                     | (1,431,028.00) | (1,431,028.00) | (345,261.30)  | 24.13%         | (86,745.85)   | (258,515.45)        | 298.01%             |  |  |
| OTHER FINANCING SOURCES (USES)                           |                       |                |                |               |                |               |                     |                     |  |  |
| Transfers In                                             | 3600                  | 550,279.00     | 550,279.00     | 550,279.00    | 100.00%        | 0.00          | 550,279.00          |                     |  |  |
| Transfers Out                                            | 9700                  | · · · ·        |                |               |                |               |                     |                     |  |  |
| Total Other Financing Sources (Uses)                     |                       | 550,279.00     | 550,279.00     | 550,279.00    | 100.00%        | 0.00          | 550,279.00          |                     |  |  |
| Change in Net Position                                   | † †                   | (880,749.00)   | (880,749.00)   | 205,017.70    | -23.28%        | (86,745.85)   | 291,763.55          | -336.34%            |  |  |
| Net Position, Prior Year                                 | 2800                  | 12,736,679.00  | 12,736,679.00  | 12,736,681.03 | 100.00%        | 12,568,963.24 | 167,717.79          | 1.33%               |  |  |
| Adjustment to Net Position                               | 2891                  |                |                |               |                |               | ,                   |                     |  |  |
| Net Position, Current Year                               | 2700                  | 11,855,930.00  | 11,855,930.00  | 12,941,698.73 | 109.16%        | 12,482,217.39 | 459,481.34          | 3.68%               |  |  |