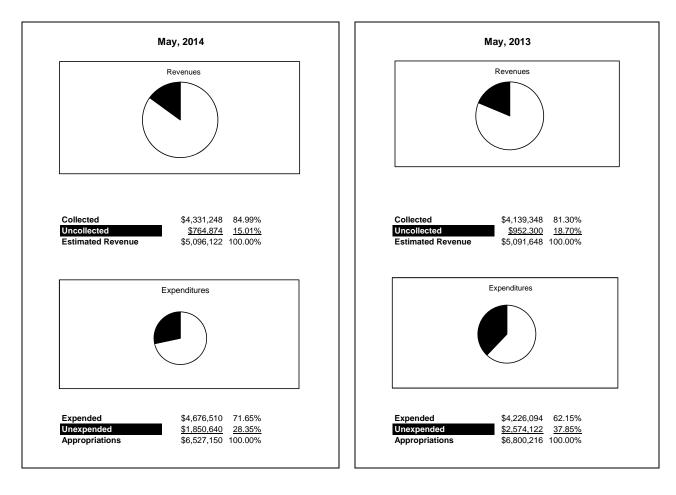

|                                                          | Internal Service Fund |                |                |               |                |               |                     |                     |  |  |
|----------------------------------------------------------|-----------------------|----------------|----------------|---------------|----------------|---------------|---------------------|---------------------|--|--|
| The School District of Sarasota County, FL               |                       |                |                |               |                |               |                     |                     |  |  |
| Revenue & Expenditures - Budget And Actual               | Account               | Budgeted       |                | Actual        | Percentage of  | Prior YTD     | Difference          | %                   |  |  |
| May 31, 2014                                             | Number                | Original       | Current        | Amounts       | Current Budget | Actual        | Increase/(Decrease) | Increase/(Decrease) |  |  |
| REVENUES                                                 |                       |                |                |               |                |               |                     |                     |  |  |
| Federal Direct                                           | 3100                  |                |                |               |                |               |                     |                     |  |  |
| Federal Through State                                    | 3200                  |                |                |               |                |               |                     |                     |  |  |
| State Sources                                            | 3300                  |                |                |               |                |               |                     |                     |  |  |
| Local Sources                                            | 3400                  | 5,096,122.00   | 5,096,122.00   | 4,331,248.37  | 84.99%         | 4,139,347.96  | 191,900.41          | 4.64%               |  |  |
| Total Revenues                                           |                       | 5,096,122.00   | 5,096,122.00   | 4,331,248.37  | 84.99%         | 4,139,347.96  | 191,900.41          | 4.64%               |  |  |
| EXPENDITURES                                             |                       |                |                |               |                |               |                     |                     |  |  |
| Current:                                                 |                       |                |                |               |                |               |                     |                     |  |  |
| Instruction                                              | 5000                  |                |                |               |                |               |                     |                     |  |  |
| Pupil Personnel Services                                 | 6100                  |                |                |               |                |               |                     |                     |  |  |
| Instructional Media Services                             | 6200                  |                |                |               |                |               |                     |                     |  |  |
| Instruction and Curriculum Development Services          | 6300                  |                |                |               |                |               |                     |                     |  |  |
| Instructional Staff Training Services                    | 6400                  |                |                |               |                |               |                     |                     |  |  |
| Instruction Related Technolgy                            | 6500                  |                |                |               |                |               |                     |                     |  |  |
| Board                                                    | 7100                  |                |                |               |                |               |                     |                     |  |  |
| General Administration                                   | 7200                  |                |                |               |                |               |                     |                     |  |  |
| School Administration                                    | 7300                  |                |                |               |                |               |                     |                     |  |  |
| Facilities Acquisition and Construction                  | 7410                  |                |                |               |                |               |                     |                     |  |  |
| Fiscal Services                                          | 7500                  |                |                |               |                |               |                     |                     |  |  |
| Food Services                                            | 7600                  |                |                |               |                |               |                     |                     |  |  |
| Central Services                                         | 7700                  | 6,527,150.00   | 6,527,150.00   | 4,676,509.67  | 71.65%         | 4,226,093.81  | 450,415.86          | 10.66%              |  |  |
| Pupil Transportation Services                            | 7800                  |                |                |               |                |               |                     |                     |  |  |
| Operation of Plant                                       | 7900                  |                |                |               |                |               |                     |                     |  |  |
| Maintenance of Plant                                     | 8100                  |                |                |               |                |               |                     |                     |  |  |
| Administrative Tech Services                             | 8200                  |                |                |               |                |               |                     |                     |  |  |
| Community Services                                       | 9100                  |                |                |               |                |               |                     |                     |  |  |
| Debt Service                                             | 9200                  |                |                |               |                |               |                     |                     |  |  |
| Total Expenditures                                       |                       | 6,527,150.00   | 6,527,150.00   | 4,676,509.67  | 71.65%         | 4,226,093.81  | 450,415.86          | 10.66%              |  |  |
| Excess (Deficiency) of Revenues Over (Under) Expenditure | s                     | (1,431,028.00) | (1,431,028.00) | (345,261.30)  | 24.13%         | (86,745.85)   | (258,515.45)        | 298.01%             |  |  |
| OTHER FINANCING SOURCES (USES)                           |                       |                |                |               |                |               |                     |                     |  |  |
| Transfers In                                             | 3600                  | 550,279.00     | 550,279.00     | 550,279.00    | 100.00%        | 0.00          | 550,279.00          |                     |  |  |
| Transfers Out                                            | 9700                  | · · · ·        |                |               |                |               |                     |                     |  |  |
| Total Other Financing Sources (Uses)                     |                       | 550,279.00     | 550,279.00     | 550,279.00    | 100.00%        | 0.00          | 550,279.00          |                     |  |  |
| Change in Net Position                                   | † †                   | (880,749.00)   | (880,749.00)   | 205,017.70    | -23.28%        | (86,745.85)   | 291,763.55          | -336.34%            |  |  |
| Net Position, Prior Year                                 | 2800                  | 12,736,679.00  | 12,736,679.00  | 12,736,681.03 | 100.00%        | 12,568,963.24 | 167,717.79          | 1.33%               |  |  |
| Adjustment to Net Position                               | 2891                  |                |                |               |                |               | ,                   |                     |  |  |
| Net Position, Current Year                               | 2700                  | 11,855,930.00  | 11,855,930.00  | 12,941,698.73 | 109.16%        | 12,482,217.39 | 459,481.34          | 3.68%               |  |  |