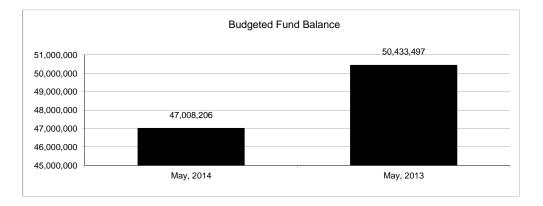

|                                                          | General Fund |                 |                 |                |                |                |                     |                     |  |  |
|----------------------------------------------------------|--------------|-----------------|-----------------|----------------|----------------|----------------|---------------------|---------------------|--|--|
| The School District of Sarasota County, FL               |              |                 |                 |                |                |                |                     |                     |  |  |
| Revenue & Expenditures - Budget And Actual               | Account      | 8               | Amounts         | Actual         | Percentage of  | Prior YTD      | Difference          | %                   |  |  |
| May 31, 2014                                             | Number       | Original        | Current         | Amounts        | Current Budget | Actual         | Increase/(Decrease) | Increase/(Decrease) |  |  |
| REVENUES                                                 |              |                 |                 |                |                |                |                     |                     |  |  |
| Federal Direct                                           | 3100         | 2,248,813.00    | 2,339,939.00    | 319,173.19     | 13.64%         | 295,936.38     | 23,236.81           | 7.85%               |  |  |
| Federal Through State                                    | 3200         | 0.00            | 0.00            | 1,328,863.01   |                | 1,899,221.54   | (570,358.53)        | -30.03%             |  |  |
| State Sources                                            | 3300         | 77,242,255.00   | 75,508,736.00   | 70,063,144.23  | 92.79%         | 70,169,304.78  | (106,160.55)        | -0.15%              |  |  |
| Local Sources                                            | 3400         | 280,649,758.00  | 282,251,865.00  | 272,712,940.04 | 96.62%         | 254,895,943.78 | 17,816,996.26       | 6.99%               |  |  |
| Total Revenues                                           |              | 360,140,826.00  | 360,100,540.00  | 344,424,120.47 | 95.65%         | 327,260,406.48 | 17,163,713.99       | 5.24%               |  |  |
| EXPENDITURES                                             |              |                 |                 |                |                |                |                     |                     |  |  |
| Current:                                                 |              |                 |                 |                |                |                |                     |                     |  |  |
| Instruction                                              | 5000         | 262,754,098.00  | 259,188,726.00  | 212,669,028.20 | 82.05%         | 207,966,226.80 | 4,702,801.40        | 2.26%               |  |  |
| Pupil Personnel Services                                 | 6100         | 21,051,444.00   | 20,960,139.00   | 17,981,202.73  | 85.79%         | 16,964,878.66  | 1,016,324.07        | 5.99%               |  |  |
| Instructional Media Services                             | 6200         | 3,605,587.00    | 3,490,957.00    | 2,795,004.77   | 80.06%         | 3,513,774.53   | (718,769.76)        | -20.46%             |  |  |
| Instruction and Curriculum Development Services          | 6300         | 2,549,807.00    | 2,760,345.00    | 2,371,129.43   | 85.90%         | 2,100,617.03   | 270,512.40          | 12.88%              |  |  |
| Instructional Staff Training Services                    | 6400         | 1,238,677.00    | 1,372,588.00    | 968,971.30     | 70.59%         | 937,276.29     | 31,695.01           | 3.38%               |  |  |
| Instruction Related Technolgy                            | 6500         | 2,934,647.00    | 3,399,550.00    | 2,736,057.60   | 80.48%         | 2,773,151.81   | (37,094.21)         | -1.34%              |  |  |
| Board                                                    | 7100         | 842,508.00      | 842,508.00      | 1,253,160.09   | 148.74%        | 708,259.14     | 544,900.95          | 76.94%              |  |  |
| General Administration                                   | 7200         | 1,451,313.00    | 1,417,811.00    | 1,344,701.39   | 94.84%         | 1,309,594.64   | 35,106.75           | 2.68%               |  |  |
| School Administration                                    | 7300         | 16,624,114.00   | 16,859,992.00   | 15,489,436.70  | 91.87%         | 14,386,024.12  | 1,103,412.58        | 7.67%               |  |  |
| Facilities Acquisition and Construction                  | 7410         | 19,029.00       | 19,029.00       | 15,990.00      | 84.03%         | 18,258.85      | (2,268.85)          | -12.43%             |  |  |
| Fiscal Services                                          | 7500         | 1,775,871.00    | 1,938,380.00    | 1,789,087.76   | 92.30%         | 1,663,968.88   | 125,118.88          | 7.52%               |  |  |
| Food Services                                            | 7600         | 94,717.00       | 94,717.00       | 54,258.92      | 57.29%         | 66,430.97      | (12,172.05)         | -18.32%             |  |  |
| Central Services                                         | 7700         | 5,367,820.00    | 5,677,556.00    | 5,152,772.93   | 90.76%         | 4,880,098.43   | 272,674.50          | 5.59%               |  |  |
| Pupil Transportation Services                            | 7800         | 15,848,578.00   | 16,793,850.00   | 15,012,922.52  | 89.40%         | 14,256,625.56  | 756,296.96          | 5.30%               |  |  |
| Operation of Plant                                       | 7900         | 34,282,328.00   | 33,333,807.00   | 31,253,710.65  | 93.76%         | 30,081,884.69  | 1,171,825.96        | 3.90%               |  |  |
| Maintenance of Plant                                     | 8100         | 14,186,220.00   | 14,013,946.00   | 13,283,278.70  | 94.79%         | 12,376,795.44  | 906,483.26          | 7.32%               |  |  |
| Administrative Tech Services                             | 8200         | 3,050,654.00    | 3,567,502.00    | 3,056,867.03   | 85.69%         | 2,487,325.48   | 569,541.55          | 22.90%              |  |  |
| Community Services                                       | 9100         | 1,786,112.00    | 1,749,440.00    | 2,523,021.83   | 144.22%        | 1,636,198.31   | 886,823.52          | 54.20%              |  |  |
| Debt Service                                             | 9200         |                 |                 |                |                |                |                     |                     |  |  |
| Total Expenditures                                       |              | 389,463,524.00  | 387,480,843.00  | 329,750,602.55 | 85.10%         | 318,127,389.63 | 11,623,212.92       | 3.65%               |  |  |
| Excess (Deficiency) of Revenues Over (Under) Expenditure | s            | (29,322,698.00) | (27,380,303.00) | 14,673,517.92  | -53.59%        | 9,133,016.85   | 5,540,501.07        | 60.66%              |  |  |
| OTHER FINANCING SOURCES (USES)                           |              |                 |                 |                |                |                |                     |                     |  |  |
| Other Financing Sources                                  | 3700         |                 |                 |                |                |                |                     |                     |  |  |
| Transfers In                                             | 3600         | 20,646,003.00   | 21,458,035.00   | 16,411,041.21  | 76.48%         | 12,761,655.54  | 3,649,385.67        | 28.60%              |  |  |
| Transfers Out                                            | 9700         | (550,279.00)    | (550,279.00)    | (550,279.00)   | 100.00%        | (380,311.00)   | (169,968.00)        |                     |  |  |
| Total Other Financing Sources (Uses)                     | 1            | 20,095,724.00   | 20,907,756.00   | 15,860,762.21  | 75.86%         | 12,381,344.54  | 3,479,417.67        | 28.10%              |  |  |
| Net Change in Fund Balances                              |              | (9,226,974.00)  | (6,472,547.00)  | 30,534,280.13  | -471.75%       | 21,514,361.39  | 9,019,918.74        | 41.93%              |  |  |
| Fund Balances, Prior Year                                | 2800         | 53,480,753.00   | 53,480,753.00   | 53,480,754.54  | 100.00%        | 63,999,318.00  | (10,518,563.46)     | -16.44%             |  |  |
| Adjustment to Fund Balances                              | 2891         |                 | 0.00            |                |                |                |                     |                     |  |  |
| Fund Balances, Current Year                              | 2700         | 44,253,779.00   | 47,008,206.00   | 84,015,034.67  | 178.72%        | 85,513,679.39  | (1,498,644.72)      | -1.75%              |  |  |